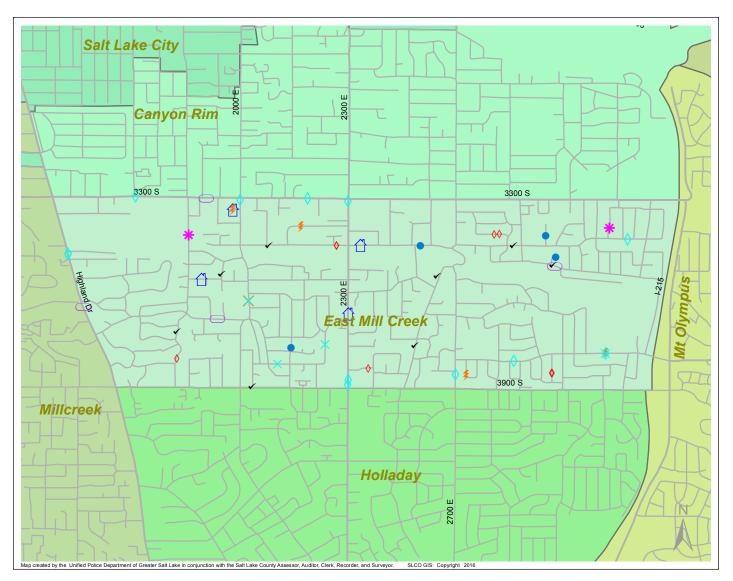

Case Report: East Mill Creek

2016 <sub>Мау</sub>

Total Number of Calls:371Total Number of Cases:111Total Number of Offenses:121

| SUMMARY OF<br>GROUP A CRIMES<br>Arson: 0<br>Assaults: 2               | Domestic Violence: 4<br>Drive-By Shootings: 0<br>Drug Offenses: 4<br>Gang-related: 0<br>Graffiti: 2 |
|-----------------------------------------------------------------------|-----------------------------------------------------------------------------------------------------|
| Aggravated: 0<br>Simple: 2                                            | Hate Crimes: Unavailable                                                                            |
| Auto Thefts: 4                                                        | Juvenile-related: Unavailable<br>Sex Crimes: ∩                                                      |
| Burglary: 4<br>Business: 1                                            | Suspicious Circumstances: 8<br>Vandalism: 5                                                         |
| Residential: 3                                                        | Weapon Violation: 0                                                                                 |
| Homicide: 0                                                           | Weapon/Force Involved: 3                                                                            |
| Sexual Assault: 0                                                     | <b>1 (Gun):</b> 0                                                                                   |
| Robbery: 0                                                            | 2 (Knife): 0                                                                                        |
| Theft/Larceny: 12                                                     | 3 (Force Involved): 2                                                                               |
| Vehicle Burglary: 8                                                   | 5 (Unknown): 0                                                                                      |
|                                                                       | 6 (Rifle/Shotgun): 0                                                                                |
| Note: These count totals represent activity in the designated area ON | LY, and only during the specified time period.                                                      |